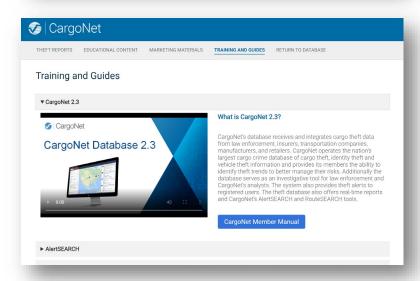

# **CargoNet Tools**

### **Includes Access to:**

- Real-time Reports
   Charts, maps and graphs in real time to better identify your risks as it relates to cargo theft
- RouteSearch
   The ultimate tool to help you visualize cargo theft risk along your routes.
- AlertSEARCH
   Advanced search functionality to actionable intelligence to help you fight fraud!
- Member Portal
   Theft reports, truck stop theft location reports, archived webinars, tips and best practices, member discounts, online training and more