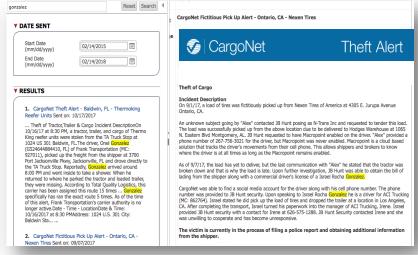

### Fictitious Pickup / Strategic Cargo Theft

- Subjects will pose as a legitimate motor carrier, obtain a shipment, and never deliver it. Theft by deception.
- Subjects show up at the shipper themselves and pick up the shipment. Often, but not always, disguise their identities with stolen license plates, fraudulent identifications, etc.
- Shipment redirection/misdirection Once they have a shipment to pickup, pose as a legitimate logistics company and
  re-tender the shipment to another motor carrier. Motor carrier is advised it is a "blind shipment" and they will send the
  real Bill of Lading (BOL) after pickup. Real BOL has another delivery address on it, often a storage unit or crossdock.
  This prevents associates with knowledge of the scheme from having to show up at the shipper where there are
  witnesses, video surveillance, etc.