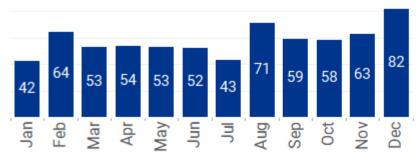

# Cargo Theft by State: North Carolina

# January 1, 2019 - December 31, 2023

### THEFT EVENTS BY MONTH