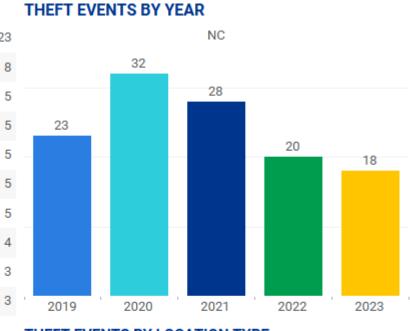

20%  | 26%  | 36%  |
| Truck Stop                     | 39%  | 28%  | 21%  | 18%  | 26%  |
| Parking Lot                    | 10%  | 20%  | 15%  | 17%  | 16%  |
| Other (Unreported / Unspecifie | 19%  | 18%  | 24%  | 22%  | 13%  |
| Side of Road                   | 4%   | 6%   | 11%  | 9%   | 4%   |
| Airport, Port, Rail Yard       |      | 1%   | 3%   | 2%   | 1%   |
| Unsecured Yard                 | 4%   | 4%   | 2%   | 4%   | 3%   |
| Secured Yard                   | 9%   | 2%   | 4%   | 3%   | 1%   |

Date Data Updated: 2/28/2024





# Cargo Theft by State: North Carolina

# January 1, 2019 - December 31, 2023



### **TOP CITIES** CHARLOTTE, NC 23 FAYETTEVILLE, NC 8 RALEIGH, NC 5 LEXINGTON, NC KENLY, NC GREENSBORO, NC 5 GASTONIA, NC 5 WINSTON-SALEM, NC 4 SANFORD, NC 3 CONCORD, NC



### THEFT EVENTS BY MONTH



### **CARGO THEFT BY COMMODITY**

|                          | 2019 | 2020 | 2021 | 2022 | 2023 |
|--------------------------|------|------|------|------|------|
| Food and Beverage        | 33%  | 45%  | 17%  | 25%  | 45%  |
| Other                    | 25%  | 9%   | 17%  |      | 18%  |
| Personal Care and Beauty |      | 9%   | 8%   | 38%  | 9%   |
| Metals                   | 8%   |      |      | 13%  | 9%   |
| Household                | 8%   |      | 42%  |      | 9%   |
| Commercial/Industrial    | 8%   | 18%  | 8%   | 13%  | 9%   |
| Vehicles and Accessories | 17%  | 18%  | 8%   |      |      |
| Apparel and Accessories  |      |      | 8%   | 13%  |      |

### THEFT EVENTS BY LOCATION TYPE

|                                | 2019 | 2020 | 2021 | 202