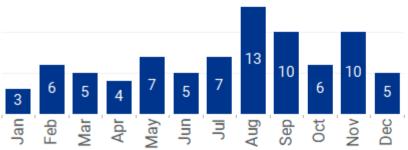

# Cargo Theft by State: Tennessee January 1, 2019 – December 31, 2023

### THEFT EVENTS BY MONTH