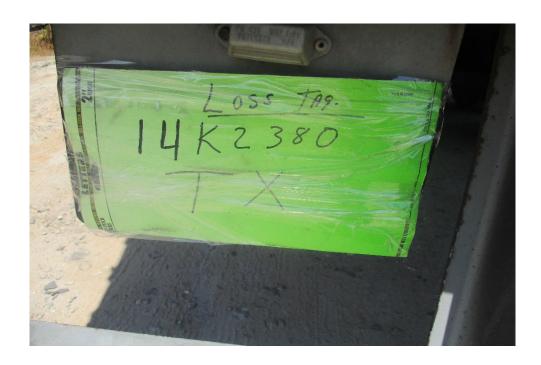

# Pilferages – Trailer Burglaries

Pilferage refers to a burglary to a loaded conveyance and theft of some, but not all, product.

Most commonly, this is used to refer to a trailer or intermodal container that was broken into and had some product taken.

Pictured: Strategic cut in the hasp allows entry into the trailer while keeping the padlock intact