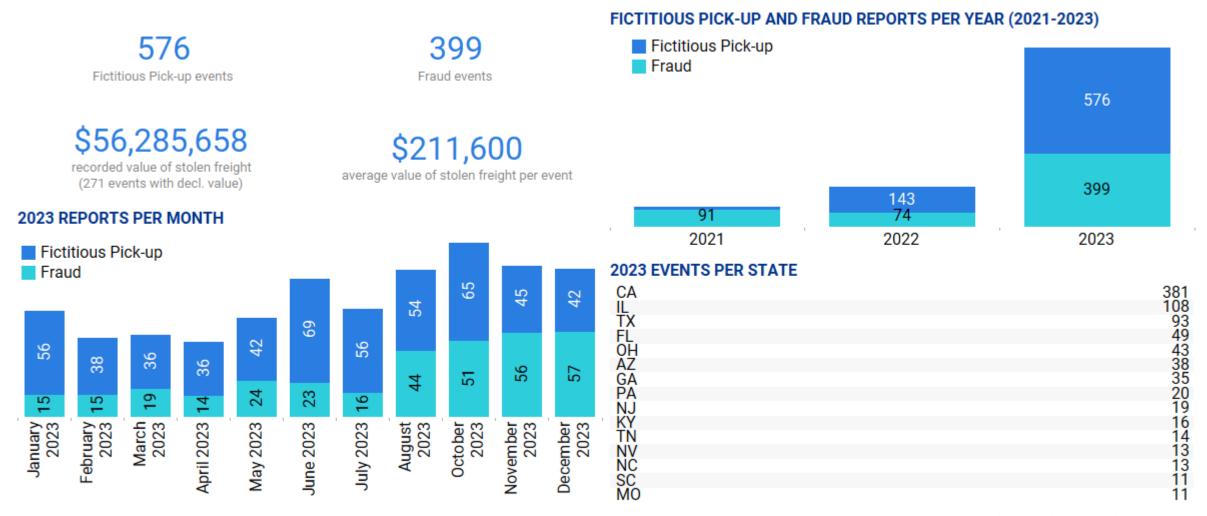

# Cargo Theft by the Numbers

# 2023 Cargo Theft by Strategic Theft

Date Range: January 1, 2021 - December 31, 2023