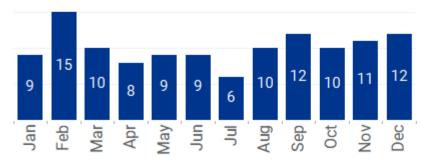

# Cargo Theft by State: South Carolina

# January 1, 2019 - December 31, 2023

### THEFT EVENTS BY MONTH