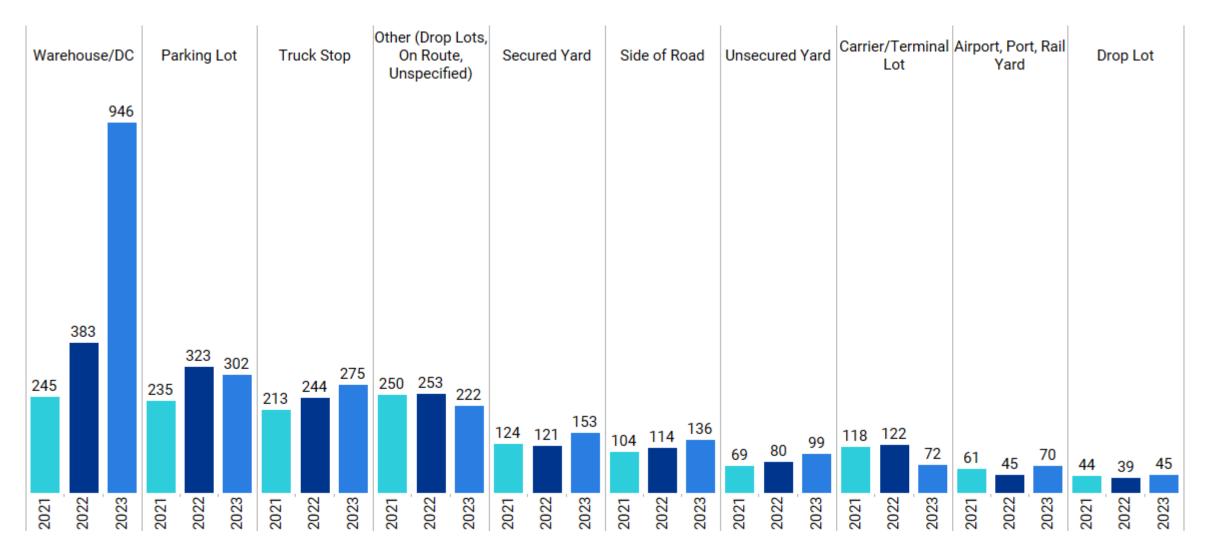

# **Cargo Theft by Location Type**

14

### THEFT EVENTS BY LOCATION TYPE

|                                | 2019 | 2020 | 2021 | 2022 | 2023 |
|--------------------------------|------|------|------|------|------|
| Warehouse/DC                   | 16%  | 20%  | 20%  | 26%  | 36%  |
| Truck Stop                     | 39%  | 28%  | 21%  | 18%  | 26%  |
| Parking Lot                    | 10%  | 20%  | 15%  | 17%  | 16%  |
| Other (Unreported / Unspecifie | 19%  | 18%  | 24%  | 22%  | 13%  |
| Side of Road                   | 4%   | 6%   | 11%  | 9%   | 4%   |
| Airport, Port, Rail Yard       |      | 1%   | 3%   | 2%   | 1%   |
| Unsecured Yard                 | 4%   | 4%   | 2%   | 4%   | 3%   |
| Secured Yard                   | 9%   | 2%   | 4%   | 3%   | 1%   |