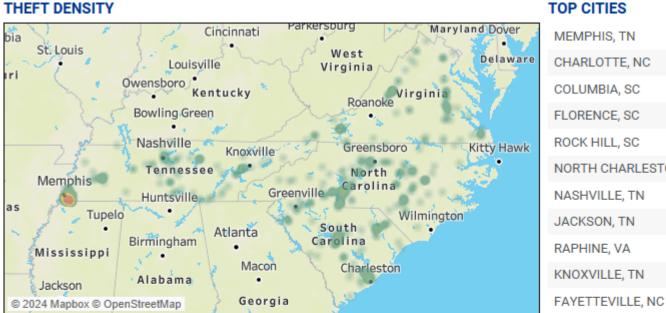

# THEFT DENSITY Fayetteville Greenville Jacks Wilmington Carolina Myrtle Beach Orangeburg<sub>@</sub> Macon © 2024 Mapbox © OpenStreetMap

### **TOP CITIES** COLUMBIA, SC 11 FLORENCE, SC 10 ROCK HILL, SC 9 NORTH CHARLESTON, SC 9 SUMMERVILLE, SC WEST COLUMBIA, SC CHARLESTON, SC ANDERSON, SC SPARTANBURG, SC ORANGEBURG, SC 3 LATTA, SC GREENVILLE, SC