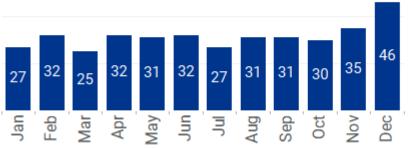

ed Yard                 |      | 5%   |      |      | 8%   |
| Warehouse/DC                   | 9%   | 18%  | 9%   | 23%  |      |
| Secured Yard                   | 4%   |      |      |      |      |
|                                |      |      |      |      |      |

Date Data Updated: 2/28/2024





# Cargo Theft by State: Tennessee January 1, 2019 – December 31, 2023

### THEFT DENSITY TOP CITIES THEFT EVENTS BY YEAR Girardeau TN NASHVILLE, TN 9 Paducah Bowling Green 103 lar Bluff JACKSON, TN 9 Clarksville Johns 80 79 Nashville KNOXVILLE, TN 8 73 Knoxville oro MILLINGTON, TN 6 Jackson Tennessee Ashev Memphis LOUDON, TN 3 Chattanooga Gree Huntsville LEBANON, TN 3 Tupelo Rome BAXTER, TN 3 Gadsden Athens © 2024 Mapbox © OpenStreetMap 2021 2019 2020 2022 2023

### THEFT EVENTS BY MONTH



### **CARGO THEFT BY COMMODITY**

|                          | 2019 | 2020 | 2021 | 2022 | 2023 |
|--------------------------|------|------|------|------|------|
| Food and Beverage        | 33%  | 37%  | 25%  | 7%   | 33%  |
| Vehicles and Accessories | 3%   | 13%  | 15%  | 14%  | 19%  |
| Other                    | 10%  | 13%  | 11%  | 12%  | 14%  |
| Household                | 33%  | 29%  | 33%  | 31%  | 14%  |
| Commercial/Industrial    | 7%   | 8%   | 2%   | 7%   | 11%  |
| Apparel and Accessories  | 3%   | 3%   | 11%  | 21%  | 6%   |
| Personal Care and Beauty | 3%   | 3%   | 7%   | 10%  | 2%   |
| Metals                   | 7%   |      |      |      | 2%   |

### THEFT EVENTS BY LOCATION TYPE

|                                | 2019 | 2020 | 2021 | 2022 | 2023 |
|-----------------