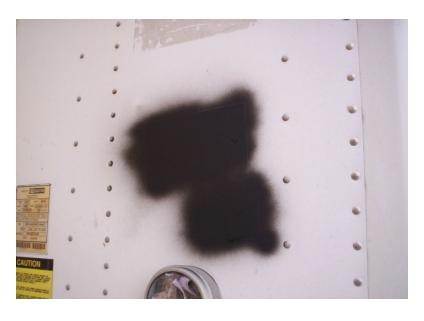

# Pilferages – Trailer Burglaries

Pilferage refers to a burglary to a loaded conveyance and theft of some, but not all, product.

Most commonly, this is used to refer to a trailer or intermodal container that was broken into and had some product taken.

Pictured: Strategic cut in the hasp allows entry into the trailer while keeping the padlock intact