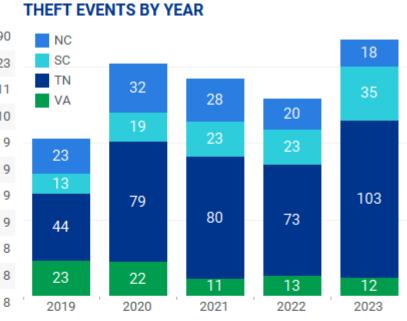

# Cargo Theft by State: NC, SC, TN, and VA

# January 1, 2019 - December 31, 2023