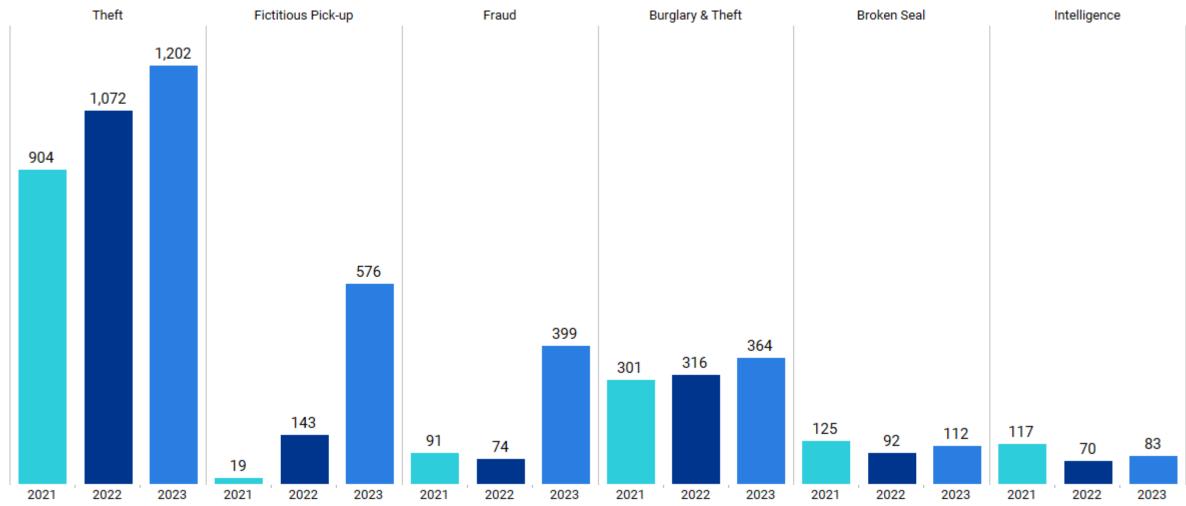

# Cargo Theft by Incident Type (Top 6)

Date Range: January 1, 2021 - December 31, 2023

### Theft by Incident Type (Top 6)