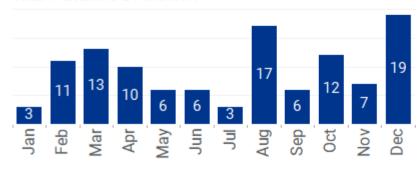

# Cargo Theft by State: Virginia January 1, 2019 – December 31, 2023

### THEFT EVENTS BY MONTH