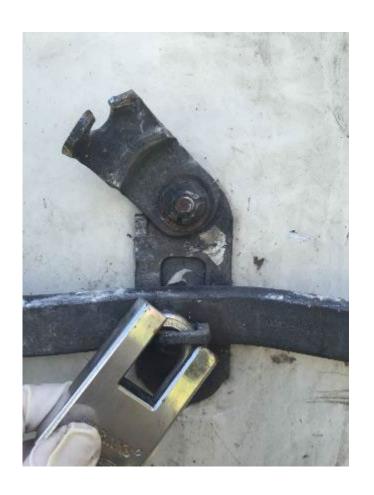

# Pilferages – Trailer Burglaries

Pilferage refers to a burglary to a loaded conveyance and theft of some, but not all, product.

Most commonly, this is used to refer to a trailer or intermodal container that was broken into and had some product taken.

Pictured: Strategic cut in the hasp allows entry into the trailer while keeping the padlock intact