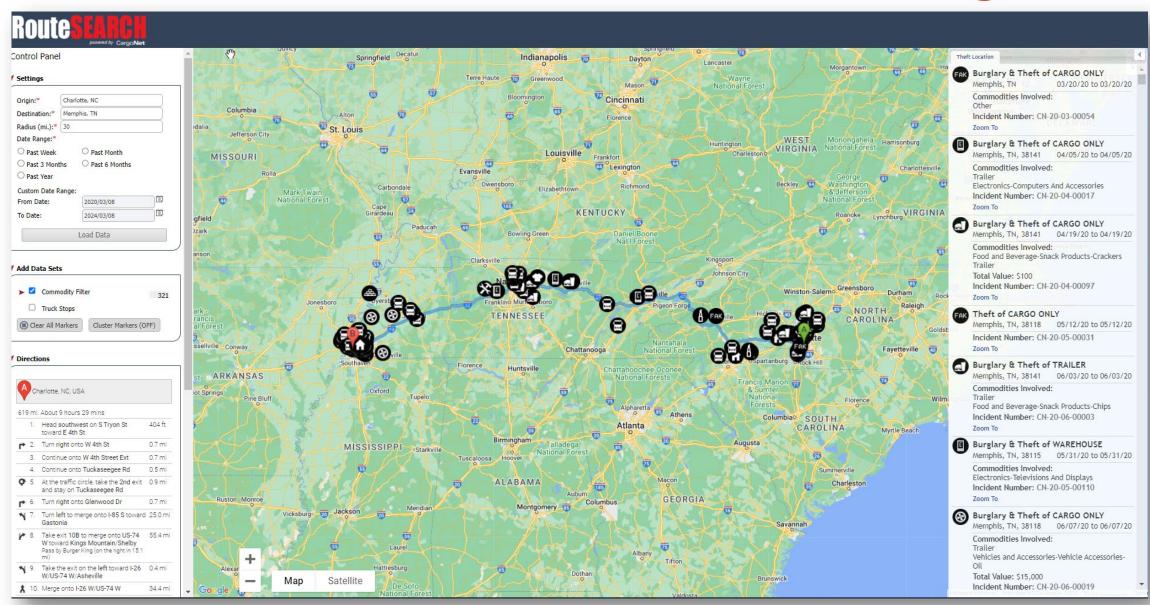

# Route Analysis

# Automated, Industry-specific Crime Mapping and Route Analysis

 CargoNet's RouteSEARCH tool functions as a route-risk and crime mapping tool for cargo theft and trucking vehicle theft.