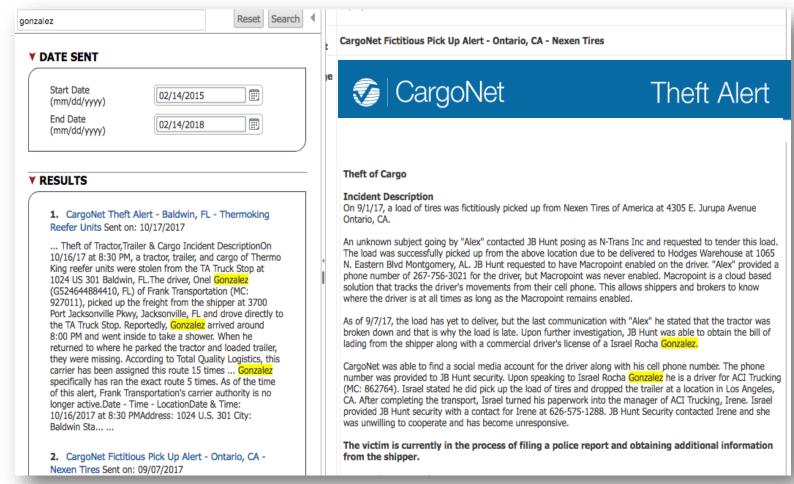

### Fictitious Pickup / Strategic Cargo Theft

- Subjects will pose as a legitimate motor carrier, obtain a shipment, and never deliver it. Theft by deception.
- Subjects show up at the shipper themselves and pick up the shipment. Often, but not always, disguise their identities with stolen license plates, fraudulent identifications, etc.
- Shipment redirection/misdirection Once they have a shipment to pickup, pose as a legitimate logistics company and
  re-tender the shipment to another motor carrier. Motor carrier is advised it is a "blind shipment" and they will send the
  real Bill of Lading (BOL) after pickup. Real BOL has another delivery address on it, often a storage unit or crossdock.
  This prevents associates with knowledge of the scheme from having to show up at the shipper where there are
  witnesses, video surveillance, etc.