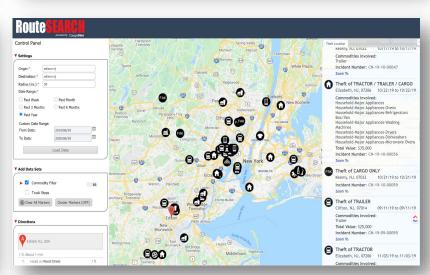

# Route Analysis

# Automated, Industry-specific Crime Mapping and Route Analysis

 CargoNet's RouteSEARCH tool functions as a route-risk and crime mapping tool for cargo theft and trucking vehicle theft.