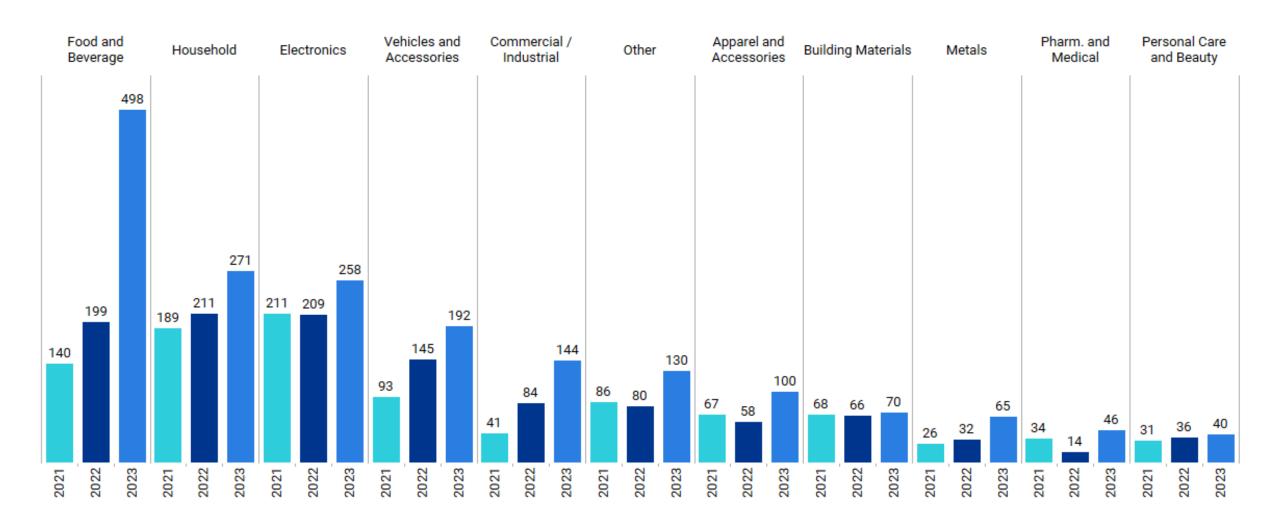

ligence data and alerts provides and opportunity to share and collaborate.

### Inability to identify appropriate law enforcement contacts

Law enforcement communication platforms create an opportunity to develop contacts and most importantly long-term relationships.

### No all-inclusive cargo theft database

A shared repository provides LE a platform to query for suspect cargo

### **Limited awareness and training**

Educate your personnel through best tips/practices, podcasts, video's, reports and analytics.

# Cargo Theft by the Numbers





# 2023 Cargo Theft Heat Map

### Theft Incident Locations







# **Cargo Theft by Year and Quarter**









# **Total and Average Loss Value**







# Cargo Theft by Day of the Week

### Theft by Weekday







# **Cargo Theft by Commodity**







# **Cargo Theft by Location Type**



14





# Cargo Theft by Incident Type (Top 6)

Date Range: January 1, 2021 - December 31, 2023

### Theft by Incident Type (Top 6)



# State Breakdowns

- North Carolina
- South Carolina
- Tennessee
- Virginia







# Cargo Theft by State: NC, SC, TN, and VA

# January 1, 2019 - December 31, 2023



### MEMPHIS, TN CHARLOTTE, NC COLUMBIA, SC FLORENCE, SC 10 ROCK HILL, SC 9 NORTH CHARLESTON, SC 9 9 NASHVILLE, TN JACKSON, TN 9



### THEFT EVENTS BY MONTH



### **CARGO THEFT BY COMMODITY**

|                          | 2019 | 2020 | 2021 | 2022 | 2023 |
|--------------------------|------|------|------|------|------|
| Food and Beverage        | 28%  | 31%  | 22%  | 14%  | 35%  |
| Vehicles and Accessories | 5%   | 11%  | 11%  | 12%  | 18%  |
|