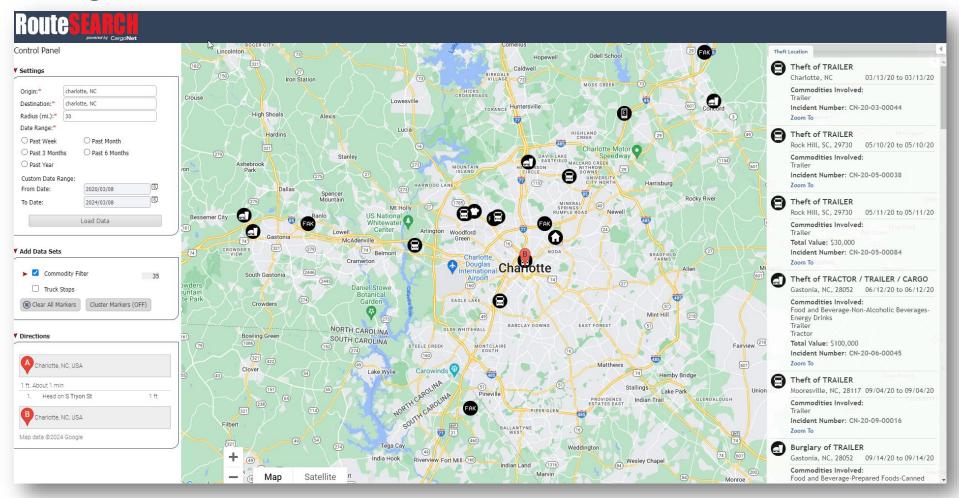

# Route Analysis

# Automated, Industry-specific Crime Mapping and Route Analysis

 CargoNet's RouteSEARCH tool functions as a route-risk and crime mapping tool for cargo theft and trucking vehicle theft.