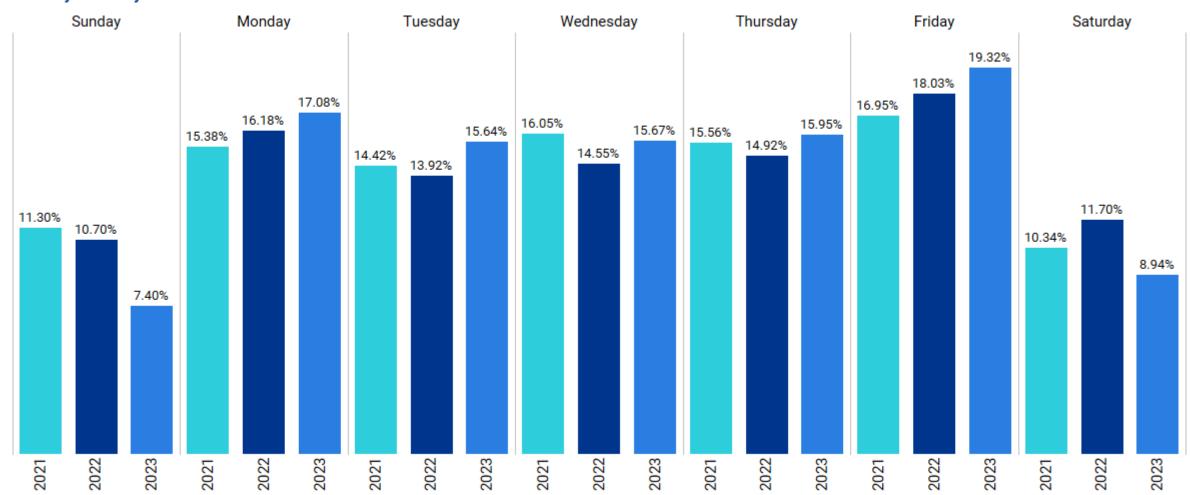

and dissemination of cargo theft intelligence data and alerts provides and opportunity to share and collaborate.

### Inability to identify appropriate law enforcement contacts

Law enforcement communication platforms create an opportunity to develop contacts and most importantly long-term relationships.

### No all-inclusive cargo theft database

A shared repository provides LE a platform to query for suspect cargo

### **Limited awareness and training**

Educate your personnel through best tips/practices, podcasts, video's, reports and analytics.

# Cargo Theft by the Numbers





# 2023 Cargo Theft Heat Map

### Theft Incident Locations







# **Cargo Theft by Year and Quarter**









# **Total and Average Loss Value**







# Cargo Theft by Day of the Week

### Theft by Weekday







# **Cargo Theft by Commodity**







# **Cargo Theft by Location Type**



14





# Cargo Theft by Incident Type (Top 6)

Date Range: January 1, 2021 - December 31, 2023

### Theft by Incident Type (Top 6)



# State Breakdowns

- North Carolina
- South Carolina
- Tennessee
- Virginia







# Cargo Theft by State: NC, SC, TN, and VA

# January 1, 2019 - December 31, 2023



### MEMPHIS, TN CHARLOTTE, NC COLUMBIA, SC FLORENCE, SC 10 ROCK HILL, SC 9 NORTH CHARLESTON, SC 9 9 NASHVILLE, TN JACKSON, TN 9



### THEFT EVENTS BY MONTH



### **CARGO THEFT BY COMMODITY**

|                          | 2019 | 2020 | 2021 | 2022 | 2023 |
|--------------------------|------|------|------|------|------|
| Food and Beverage        | 28%  | 31%  | 22%  | 14%  | 35%  |
| Vehicles and Accessories |