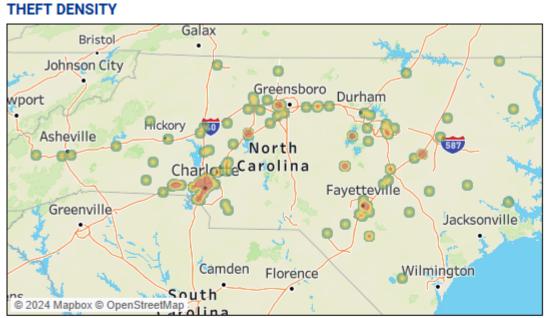

# Cargo Theft by State: North Carolina

# January 1, 2019 - December 31, 2023

# THEFT DENSITY Fayetteville Greenville Jacks Wilmington Carolina Myrtle Beach Orangeburg<sub>@</sub> Macon © 2024 Mapbox © OpenStreetMap