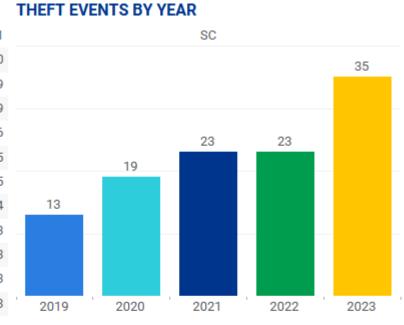

| 22%  | 6%   | 11%  |      | 6%   |
| Unsecured Yard                 | 4%   |      |      | 5%   | 6%   |
| Truck Stop                     | 22%  | 25%  | 4%   | 15%  | 6%   |
| Side of Road                   |      |      | 4%   |      |      |
| Airport, Port, Rail Yard       |      |      | 4%   |      |      |

Date Data Updated: 2/28/2024





# Cargo Theft by State: South Carolina

# January 1, 2019 - December 31, 2023

# THEFT DENSITY Fayetteville Greenville Jacks Wilmington Carolina Myrtle Beach Orangeburg<sub>@</sub> Macon © 2024 Mapbox © OpenStreetMap

### **TOP CITIES** COLUMBIA, SC 11 FLORENCE, SC 10 ROCK HILL, SC 9 NORTH CHARLESTON, SC 9 SUMMERVILLE, SC WEST COLUMBIA, SC CHARLESTON, SC ANDERSON, SC SPARTANBURG, SC ORANGEBURG, SC 3 LATTA, SC GREENVILLE, SC



### THEFT EVENTS BY MONTH



### CARGO THEFT BY COMMODITY

|                          | 2019 | 2020 | 2021 | 2022 | 2023 |
|--------------------------|------|------|------|------|------|
| Food and Beverage        | 29%  |      | 27%  | 20%  | 35%  |
| Vehicles and Accessories |      |      |      | 10%  | 23%  |
| Household                | 14%  | 25%  | 55%  | 30%  | 15%  |
| Commercial/Industrial    | 29%  | 25%  | 9%   | 20%  | 15%  |
| Other                    |      | 25%  | 9%   | 10%  | 8%   |
| Personal Care and Beauty |      | 25%  |      |      | 4%   |
| Apparel and Accessories  |      |      | 9%   | 10%  | 4%   |
| Metals                   | 29%  |      | 9%   |      |      |

### THEFT EVENTS BY LOCATION TYPE

|                                | 2019 | 2020 | 2021 | 2022 |